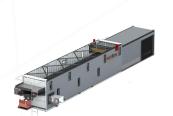

Fully automated thin layer moving floor type dryers, designed for biomass drying. Thanks to their compact design, equipment do not require large areas for placement. Dryers container includes all necessary components, such as hot air fans, heat exchangers, moving bars for biomass transfer, hydraulic systems, automation with online biomass moisture monitoring function.

### **DESIGN**

- Welded steel construction;
- The internal floor is made of perforated sheet board;
- External insulated steel sandwich panels casing;
- Suitable for outdoor installation.

### **EQUIPMENT**

The Dryer is fully equipped and setup; Includes all measuring devices and extension of control system.