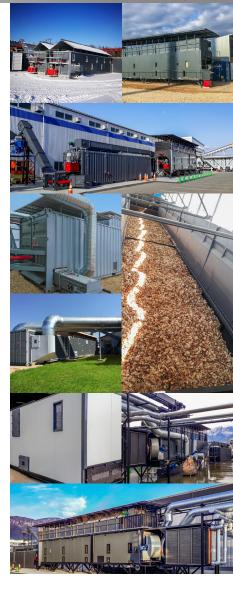

Fully automated thin layer moving floor type dryers, designed for biomass drying. Thanks to their compact design, equipment do not require large areas for placement. Dryers container includes all necessary components, such as hot air fans, heat exchangers, moving bars for biomass transfer, hydraulic systems, automation with online biomass moisture monitoring function.

### **DESIGN**

- Welded steel construction;
- The internal floor is made of perforated sheet board;
- External insulated steel sandwich panels casing;
- Suitable for outdoor installation.

### **EQUIPMENT**

The Dryer is fully equipped and setup; Includes all measuring devices and extension of control system.