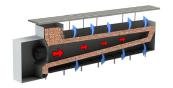

Fully automated thin layer moving floor type dryers, designed for biomass drying. Thanks to their compact design, equipment do not require large areas for placement. Dryers container includes all necessary components, such as hot air fans, heat exchangers, moving bars for biomass transfer, hydraulic systems, automation with online biomass moisture monitoring function.

#### **PROCESS**

- Driven by hydraulic power pack;
- Equipped with inverter driven fans.

#### CONTROL

- Equipped with a touch display;
- Remote control via PC or mobile phone or ipad.