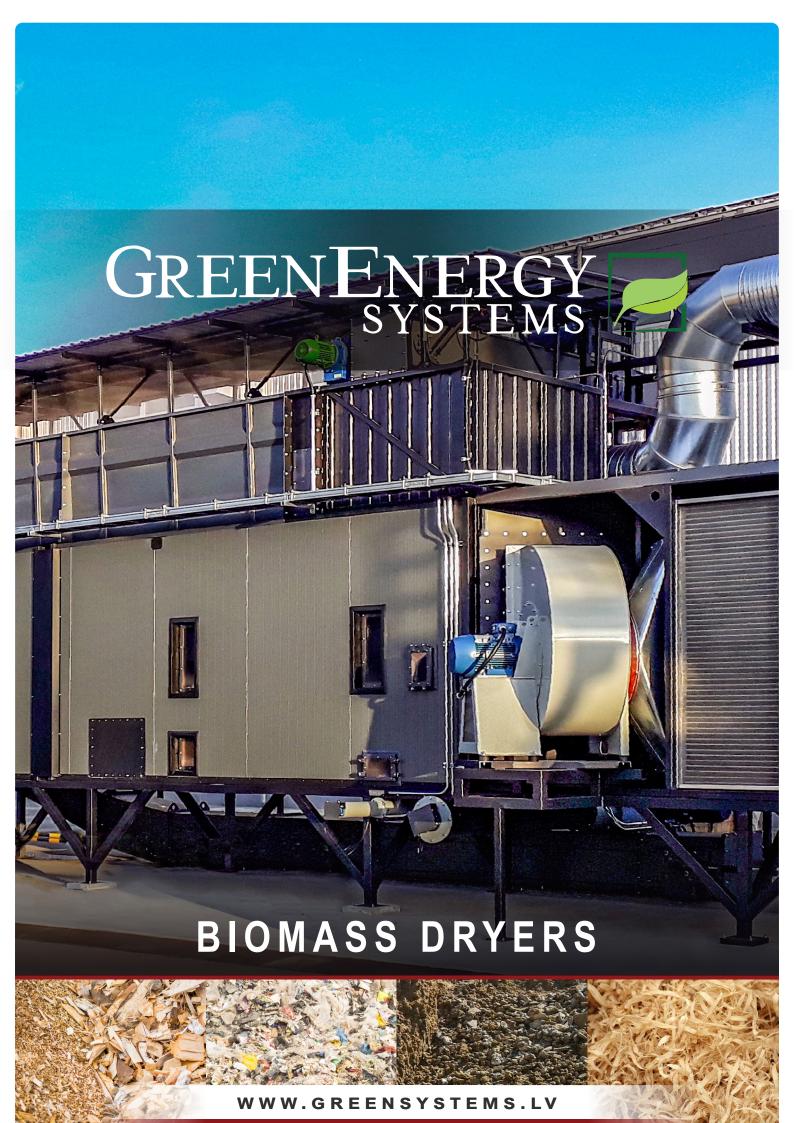

Fully automated thin layer moving floor type dryers, designed for biomass drying. Thanks to their compact design, equipment do not require large areas for placement. Dryers container includes all necessary components, such as hot air fans, heat exchangers, moving bars for biomass transfer, hydraulic systems, automation with online biomass moisture monitoring function.

### **DESIGN**

- Welded steel construction;
- The internal floor is made of perforated sheet board;
- External insulated steel sandwich panels casing;
- Suitable for outdoor installation.

#### **PROCESS**

- Driven by hydraulic power pack;
- Equipped with inverter driven fans.

#### CONTROL

- Equipped with a touch display;
- Remote control via PC or mobile phone or ipad.