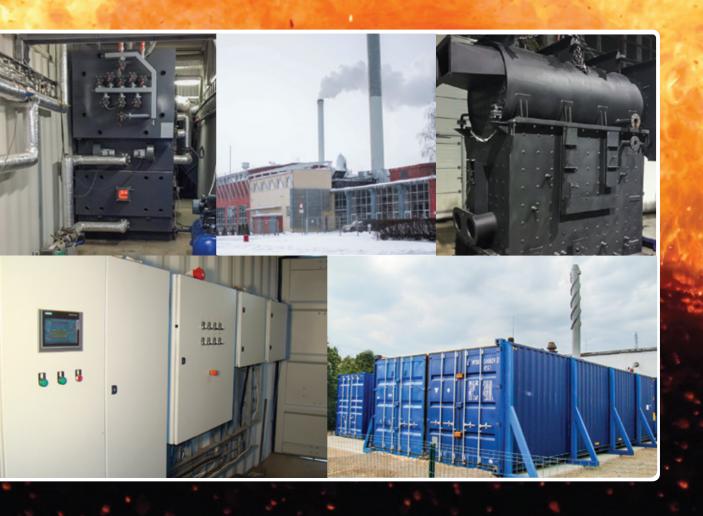

# FlameFactory BIOMASS BOILERS

Heat from the wood, the Green Energy Systems Boiler House project business card is compactness and project realization speed. Container Boiler Houses are quick and easy to install anywhere.

# **DESIGN**

- Mobile container type boiler houses with moving grate furnace and multicyclone.
- Heat source installation technology makes it quick and easy to install anywhere, greatly saving the cost of the project.

## **EQUIPMENT**

- ·The moving grate furnace combined with water heating boilers and multicyclone as the complete set include fuel supply mechanism provided for Bulk solid biofuel with a moisture content of 10 to 50% combustion. Container type boiler houses are available as fully automatic heating systems with automatic fuel feeding and ash extraction systems.
- Boilers are equipped with a Lambda probe for automatic optimization of combustion process