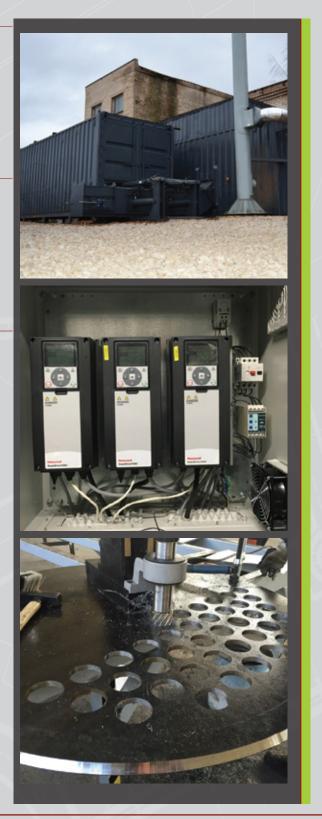

# **DESIGN**

- Mobile container type boiler houses with moving grate furnace and multicyclone.
- Heat source installation technology makes it quick and easy to install anywhere, greatly saving the cost of the project.

## **EQUIPMENT**

- ·The moving grate furnace combined with water heating boilers and multicyclone as the complete set include fuel supply mechanism provided for Bulk solid biofuel with a moisture content of 10 to 50% combustion. Container type boiler houses are available as fully automatic heating systems with automatic fuel feeding and ash extraction systems.
- Boilers are equipped with a Lambda probe for automatic optimization of combustion process