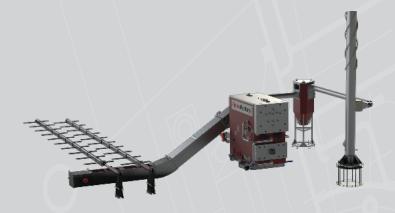

# **DESIGN**

- Mobile container type boiler houses with moving grate furnace and multicyclone.
- Heat source installation technology makes it quick and easy to install anywhere, greatly saving the cost of the project.

## **EQUIPMENT**

- ·The moving grate furnace combined with water heating boilers and multicyclone as the complete set include fuel supply mechanism provided for Bulk solid biofuel with a moisture content of 10 to 50% combustion. Container type boiler houses are available as fully automatic heating systems with automatic fuel feeding and ash extraction systems.
- Boilers are equipped with a Lambda probe for automatic optimization of combustion process