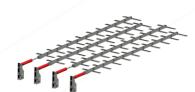

Storage hoppers are an excellent option for bulk material storage.

- Volume: 5 -200m³
- Simple, compact, robust design
- Easy to access, easy to maintenance
- Individual choice of materials and wear lining on request
- Long service life, low maintenance
- Completely sealed system