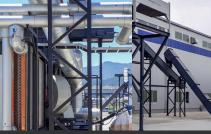

## **BIOMASS HANDLING SYSTEMS**

Modular structure conveyors, designed for various kinds of loose biomass or ash transportation. It is offered in a variety of capacities as well as different length, width, diameter variations. Our biomass screeners are a must when specific fractions of biomass are requested for a specific processes. Modular moving floor storage containers that serves as a biomass store in which the hydraulic drive moves biomass towards biomass extraction conveyor.

## CONVEYORS AND BIOMASS HANDLING SYSTEMS

CHAIN CONVEYORS

SCREW CONVEYORS

**ROTARY SIEVE** 

PLANE SIEVE