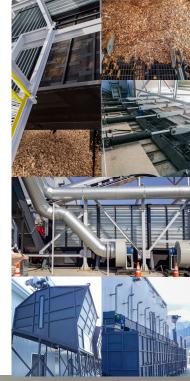

## **BIOMASS HANDLING SYSTEMS**

Modular structure conveyors, designed for various kinds of loose biomass or ash transportation. It is offered in a variety of capacities as well as different length, width, diameter variations. Our biomass screeners are a must when specific fractions of biomass are requested for a specific processes. Modular moving floor storage containers that serves as a biomass store in which the hydraulic drive moves biomass towards biomass extraction conveyor.