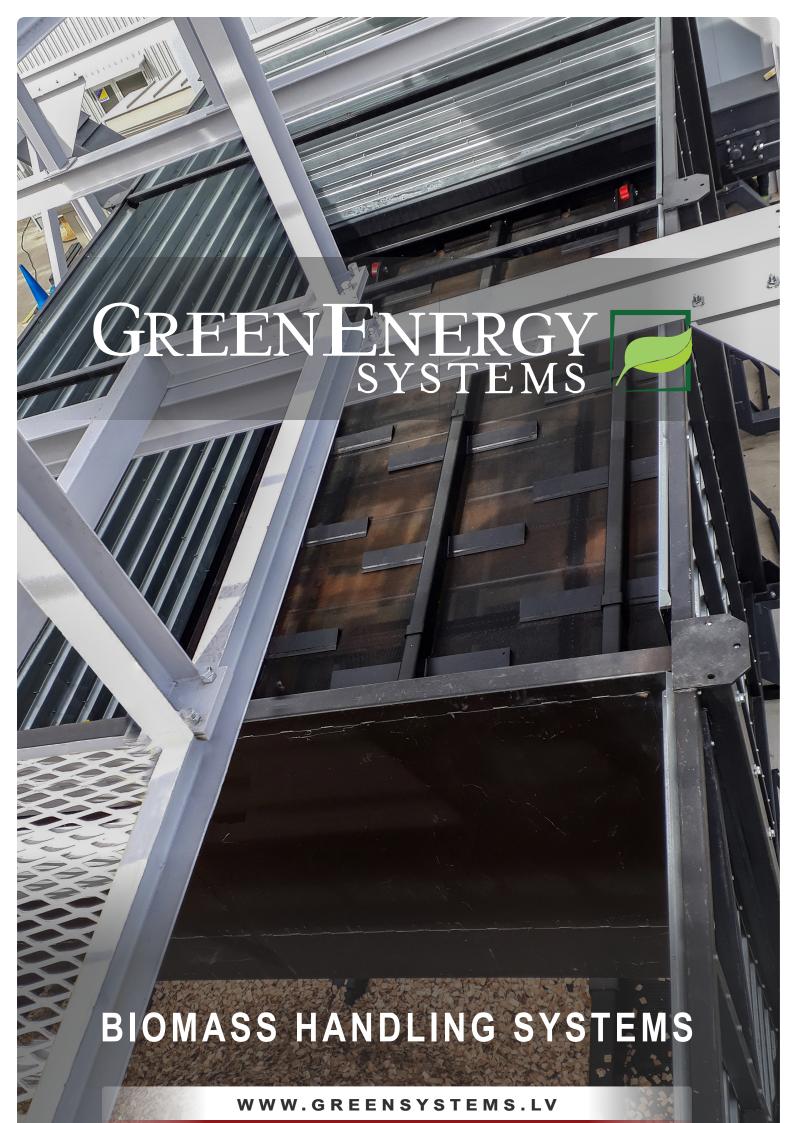

## **MOVING FLOORS**

Good option to store bulk materials with an option to discharge material over transverse chain conveyor. The scraper bars are moved by hydraulic cylinders which are powered by hydraulic powerpack. Robust design and high quality components, ensure necessary operational reliability.